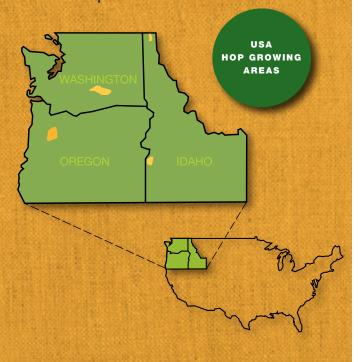

## Variety VARIETY TRADITION

**INTRODUCTION** From the sun-soaked volcanic soil of Washington's Yakima Valley and Idaho's Treasure Valley, to the lush landscape of Oregon's Willamette Valley, U.S. hop growers produce a wide range of aroma, bittering, and super-alpha hops. The unique combination of quality, consistency, and varietal diversity make the American hop industry unmatched, and we are proud that our hops can be found in beer styles throughout the world. This manual contains hop varieties that are grown in Washington, Oregon, and Idaho-including some Americangrown European varieties. The varieties listed here account for approximately 99% of the commercially available acreage in the U.S. The Hop Growers of America encourage you to sample the diverse selection of premium hops grown in the United States. Please refer to the buyers quide on the last page to see a list of companies that sell American hops.